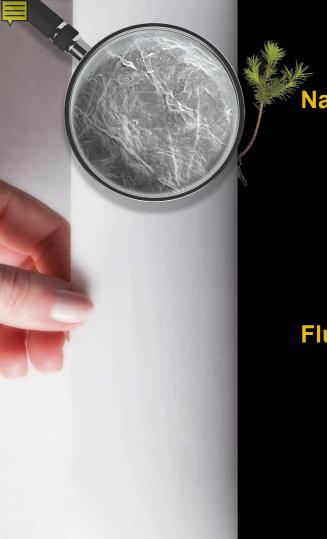

# Natural greaseproof paper

Mechanical treatment of wood fibres Refining

Natural barrier of pure cellulose

## Fluorochemical treated paper

Addition of fluorochemicals (e.g. PFAS)

Barrier from chemicals

The World Champion Team in baking choose the Natural alternative