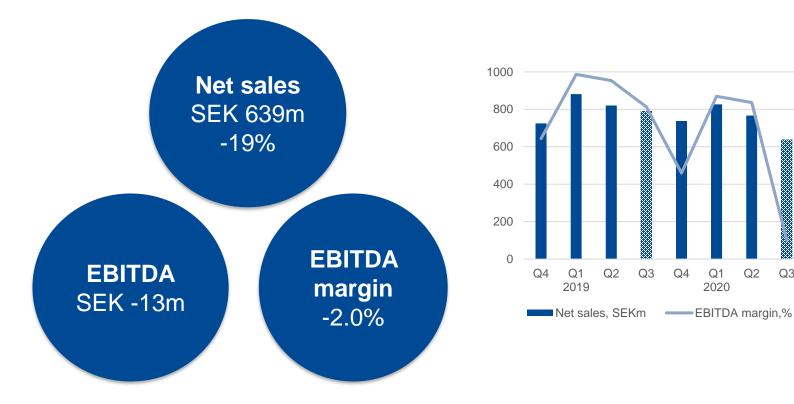

## EBITDA

EBITDA decreased to SEK -13m (153):

- Lower prices primarily in Kraft Paper, but also in Natural Greaseproof
- ✓ Effect of maintenance stop in Bäckhammar SEK -79m (0), last year in Q4

- ✓ Lower sales volumes mainly due to slower ramp-up and lower demand in Natural Greaseproof
- ✓ Listing costs of SEK 10m (0)