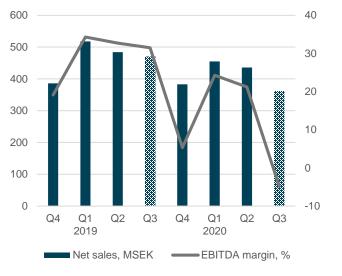

## Kraft Paper

- Good demand
- Increased competition
- Lower prices
- Lower production due to slower ramp-up in Bäckhammar mill
- Bäckhammar maintenance stop 2019 in Q4

## EBITDA

EBITDA decreased to SEK -13m (153):

- Lower prices primarily in Kraft Paper, but also in Natural Greaseproof
- ✓ Effect of maintenance stop in Bäckhammar SEK -79m (0), last year in Q4

- ✓ Lower sales volumes mainly due to slower ramp-up and lower demand in Natural Greaseproof
- ✓ Listing costs of SEK 10m (0)