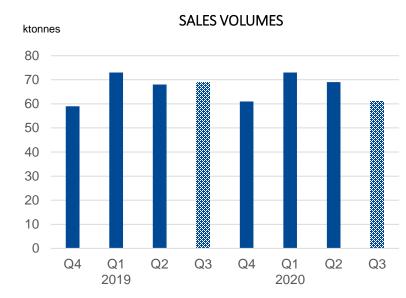

## Kraft Paper

- Good demand
- Increased competition
- Lower prices
- Lower production due to slower ramp-up in Bäckhammar mill
- Bäckhammar maintenance stop 2019 in Q4

## Natural greaseproof

- ✓ Demand affected by Covid-19 in countries with hard restrictions
- ✓ Changed product mix
- Lower prices

NORDIC

 Normal seasonality effects on sales volumes