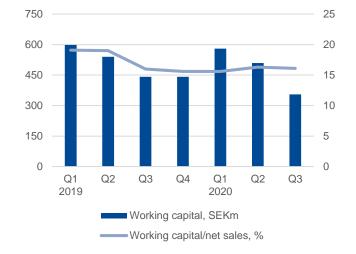

rica



## Kraft Paper

- Good demand
- Increased competition
- Lower prices
- Lower production due to slower ramp-up in Bäckhammar mill
- Bäckhammar maintenance stop 2019 in Q4



## Natural greaseproof

- ✓ Demand affected by Covid-19 in countries with hard restrictions
- ✓ Changed product mix
- Lower prices

NORDIC

 Normal seasonality effects on sales volumes





## Net sales bridge







## EBITDA

EBITDA decreased to SEK -13m (153):

- Lower prices primarily in Kraft Paper, but also in Natural Greaseproof
- ✓ Effect of maintenance stop in Bäckhammar SEK -79m (0), last year in Q4

- ✓ Lower sales volumes mainly due to slower ramp-up and lower demand in Natural Greaseproof
- ✓ Listing costs of SEK 10m (0)

## Cash flow and working capital

**CASH FLOW** 



#### **WORKING CAPITAL**



## Capex and financial position



#### CAPEX

#### FINANCING

- Net debt as of 30 September 2020 adjusted for paid out dividend is SEK 686m including cash of SEK 458m
- Available for potential future financing requirements remains SEK 800m including the undrawn committed credit facilities.

## Strategic initiatives

#### BÄCKHAMMAR

#### New wood room

Cost efficient wood and energy sourcing

Improved environmental performance

Larger recipient and new filters

Increased production Capacity expansion

## Summary

# Demand relatively stable Covid-19 continues to affect mainly Natural Greaseproof Customer interest to replace plastic