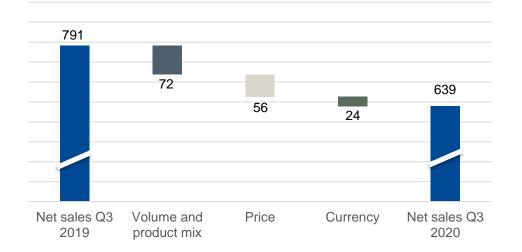

Key highlights

- ✓ Stable market in general
- Limited financial effects of covid-19, impact on Natural Greaseproof

- Maintenance stops in all units, slower ramp-up in Bäckhammar
- ✓ Financing agreement in place
- ✓ Listing on Nasdaq Stockholm 22 October

25

20

15

10

5

0

-5

Q3

Q2

## Stable market but lower production



## Sales – volumes and geography







- Asia&Pacific
- Middle East & Africa



## Kraft Paper

- Good demand
- Increased competition
- Lower prices
- Lower production due to slower ramp-up in Bäckhammar mill
- Bäckhammar maintenance stop 2019 in Q4



## Natural greaseproof

- ✓ Demand affected by Covid-19 in countries with hard restrictions
- ✓ Changed product mix
- Lower prices

NORDIC

 Normal seasonality effects on sales volumes





## Net sales bridge







## EBITDA

EBITDA decreased to SEK -13m (153):

- Lower prices primarily in Kraft Paper, but also in Natural Greaseproof
- ✓ Effect of maintenance stop in Bäckhammar SEK -79m (0), last year in Q4

- ✓ Lower sales volumes mainly due to slower ramp-up and lower demand in Natural Greaseproof
- ✓ Listing costs of SEK 10m (0)

## Cash flow and working capital

**CASH FLOW** 



#### **WORKING CAPITAL**



## Capex and financial position



#### CAPEX

#### FINANCING

- Net debt as of 30 September 2020 adjusted for paid out dividend is SEK 686m including cash of SEK 458m
- Available for potential future financing requirements remains SEK 800m including the undrawn committed credit facilities.

## Strategic initiatives

#### BÄCKHAMMAR

#### New wood room

Cost efficient wood and energy sourc