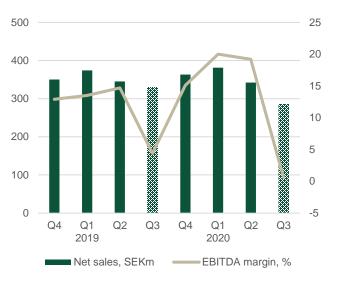

## Natural greaseproof

- ✓ Demand affected by Covid-19 in countries with hard restrictions
- ✓ Changed product mix
- Lower prices

NORDIC

 Normal seasonality effects on sales volumes

## EBITDA

EBITDA decreased to SEK -13m (153):

- Lower prices primarily in Kraft Paper, but also in Natural Greaseproof
- ✓ Effect of maintenance stop in Bäckhammar SEK -79m (0), last year in Q4

- ✓ Lower sales volumes mainly due to slower ramp-up and lower demand in Natural Greaseproof
- ✓ Listing costs of SEK 10m (0)