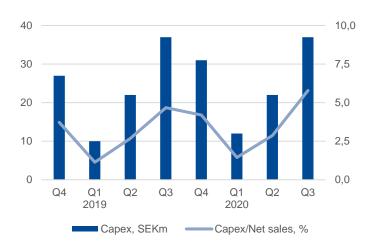

nd
- Increased competition
- Lower prices
- Lower production due to slower ramp-up in Bäckhammar mill
- Bäckhammar maintenance stop 2019 in Q4



## Natural greaseproof

- ✓ Demand affected by Covid-19 in countries with hard restrictions
- ✓ Changed product mix
- Lower prices

NORDIC

 Normal seasonality effects on sales volumes





## Net sales bridge







## EBITDA

EBITDA decreased to SEK -13m (153):

- Lower prices primarily in Kraft Paper, but also in Natural Greaseproof
- ✓ Effect of maintenance stop in Bäckhammar SEK -79m (0), last year in Q4

- ✓ Lower sales volumes mainly due to slower ramp-up and lower demand in Natural Greaseproof
- ✓ Listing costs of SEK 10m (0)

## Cash flow and working capital

**CASH FLOW** 



#### **WORKING CAPITAL**



## Capex and financial position



#### CAPEX

#### FINANCING

- Net debt as of 30 September 2020 adjusted for paid out dividend is SEK 686m including cash of SEK 458m
- Available for potential future financing requirements remains SEK 800m including the undrawn committed credit facilities.

## Strategic initiatives

#### BÄCKHAMMAR

#### New wood room

Cost efficient wood and energy sourcing

Improved environmental performance

Larger recipient and new filters

Increased production Capacity expansion

## Summary

# Demand relatively stable Covid-19 continues to affect mainly Natural Greaseproof Customer interest to replace plastic