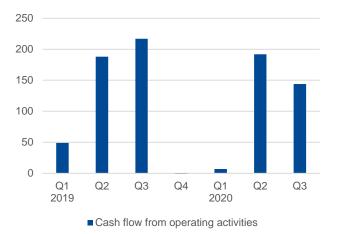

a&Pacific
- Middle East & Africa



## Kraft Paper

- Good demand
- Increased competition
- Lower prices
- Lower production due to slower ramp-up in Bäckhammar mill
- Bäckhammar maintenance stop 2019 in Q4



## Natural greaseproof

- ✓ Demand affected by Covid-19 in countries with hard restrictions
- ✓ Changed product mix
- Lower prices

NORDIC

 Normal seasonality effects on sales volumes





## Net sales bridge







## EBITDA

EBITDA decreased to SEK -13m (153):

- Lower prices primarily in Kraft Paper, but also in Natural Greaseproof
- ✓ Effect of maintenance stop in Bäckhammar SEK -79m (0), last year in Q4

- ✓ Lower sales volumes mainly due to slower ramp-up and lower demand in Natural Greaseproof
- ✓ Listing costs of SEK 10m (0)

## Cash flow and working capital

**CASH FLOW** 



#### **WORKING CAPITAL**



## Capex and financial position



#### CAPEX

#### FINANCING

- Net debt as of 30 September 2020 adjusted for paid out dividend is SEK 686m including cash of SEK 458m
- Available for potential future financing requirements remains SEK 800m including the undrawn committed credit facilities.

## Strategic initiatives

#### BÄCKHAMMAR

#### New wood room

Cost efficient wood and energy sourcing

Improved environmental performance

Larger recipient and new filters

Increased production Capacity expansion

## Summary

# Demand relatively stable Covid-19 continues to affect mainly Natural Greaseproof Customer interest to replace plastic